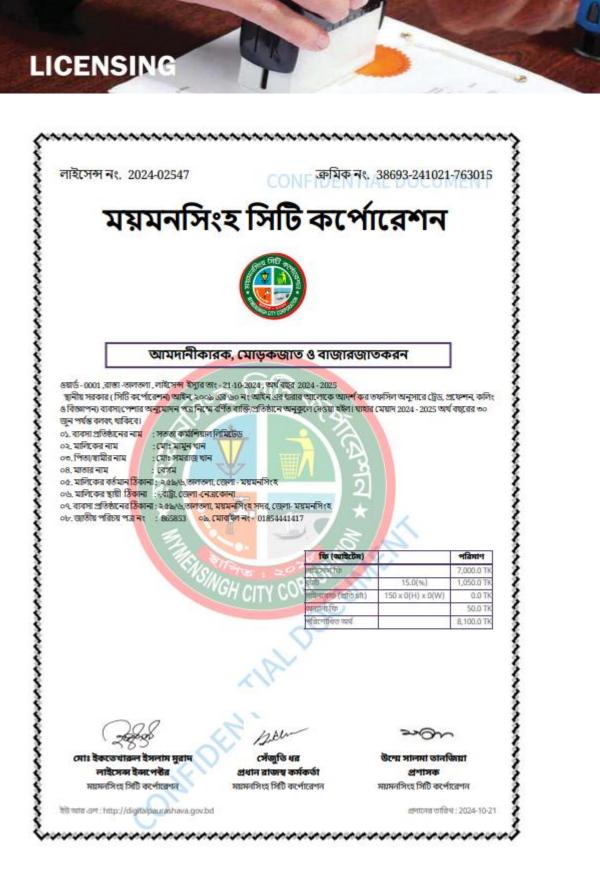

MD. MAMUN KHAN

Managing Director& CEO

- 1. Name of the Company : Shotata Commercial Ltd.
- 2. Legal and Corporate set up : Private company limited by shares.
- 3. Incorporaon no. : C-180285/2022
- 4. Year of Incorporaon : 06th April 2022
- 5. Act : Company Act'1994
- 6. Trade Licenses No. : 2024-02547, date 21.10.2024, Mymensing City Corp.
- 7. Objecve : To set up a modern manufacturing and trading facility in Bangladesh.
- 8. Corporate Address: 146 Ibrahimpur Kafrul Mirpur Dhaka1206 Bangladesh
- 9. Factory address : Taltala, mymensingh Sadar, mymensingh.
- 10. Types of Industry : Manufacturing, Export, Import, Packaging and Marketing