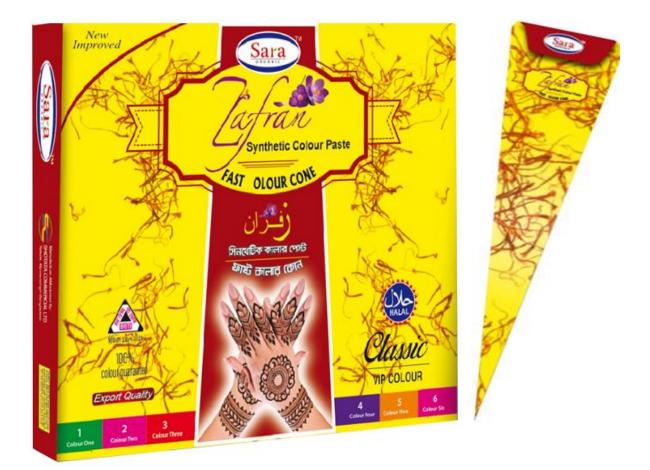

#### Coming soon new products

- ✓ Sara MilkFace wash
- ✓ Sara Orange face wash
- ✓ Sara Jafran face wash
- ✓ Sara Aloe vera face wash
- ✓ Sara Neem face wash
- ✓ Sara Hair remover
- ✓ Sara zafran Hair oil
- ✓ Sara Jafran Sunscreen
- $\checkmark$  Night cream three item
- ✓ Zafran Mini shampoo
- ✓ Sara ice cool powder
- ✓ Sara telcome powder
- ✓ Sara sandal power