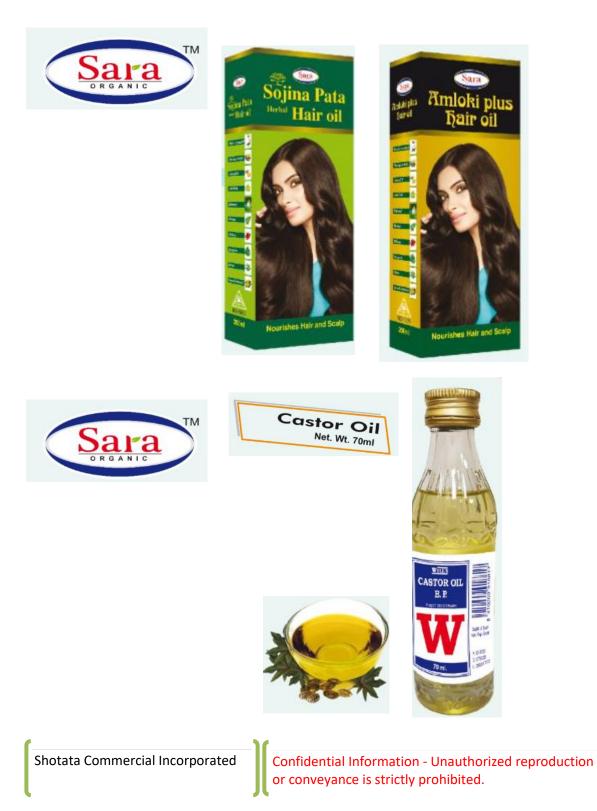

#### Coming soon new products

- ✓ Sara MilkFace wash
- ✓ Sara Orange face wash
- ✓ Sara Jafran face wash
- ✓ Sara Aloe vera face wash
- ✓ Sara Neem face wash
- ✓ Sara Hair remover
- ✓ Sara zafran Hair oil
- ✓ Sara Jafran Sunscreen
- $\checkmark$  Night cream three item
- ✓ Zafran Mini shampoo
- ✓ Sara ice cool powder
- ✓ Sara telcome powder
- ✓ Sara sandal power