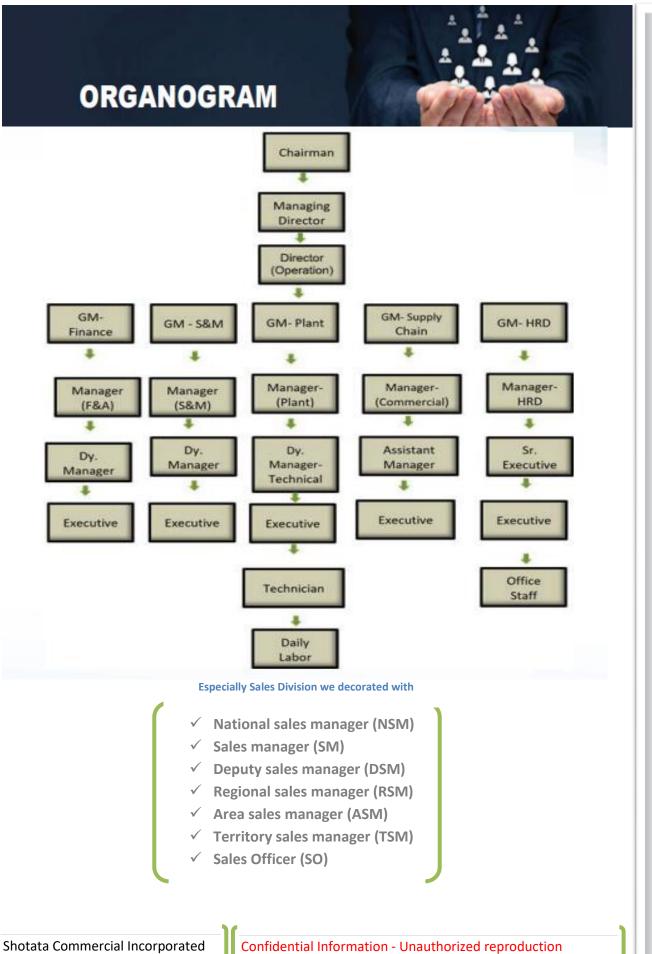

#### **KEY MANAGEMENT PERSONNEL**

The overall management of the company is vested with the Board of Directors. The board formulates company's policies and provides guidelines for its day-to-day business operation The Group of Companies are managed by a well-balanced team of proficient Engineers, skilled experts, Finance professionals, Management experts and other competent professionals engaged in respective functions. A number of highly qualified advisor / consultants from various disciplines also make significant contribution towards enhancing the capabilities of the company. The Group follows a policy of making contracts for utilizing the expertise and skills of eminent technical and other professional consultants, as and when necessary for its operations. The structure of Management is as follows:

**Key Management Personnel** 

| 01 | Md. Mustafa Khan | Director Operation | Bsc. Eng. | 15 Years |
|----|------------------|--------------------|-----------|----------|
| 02 |                  |                    |           |          |
| 03 |                  |                    |           |          |
| 04 |                  |                    |           |          |
| 05 |                  |                    |           |          |